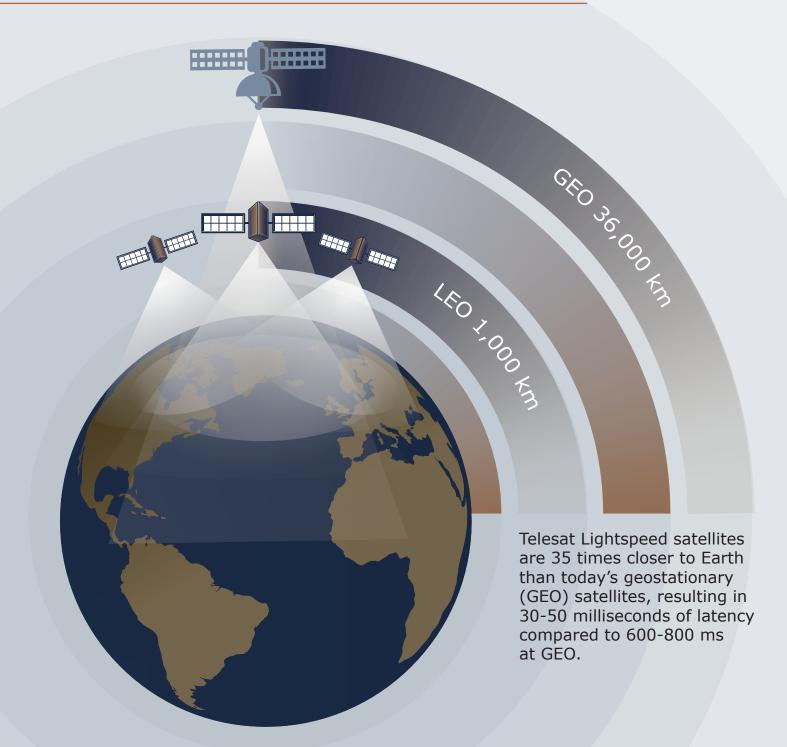

# The world's most advanced LEO constellation

Telesat Lightspeed delivers unsurpassed performance at transformative economics for Aeronautical, Maritime, Enterprise, Telecom and Government customers

## HYBRID ORBITS:

Satellites fly in a combination of orbits, resulting in complete global coverage, including polar areas, with higher capacity where most of the world's population lives